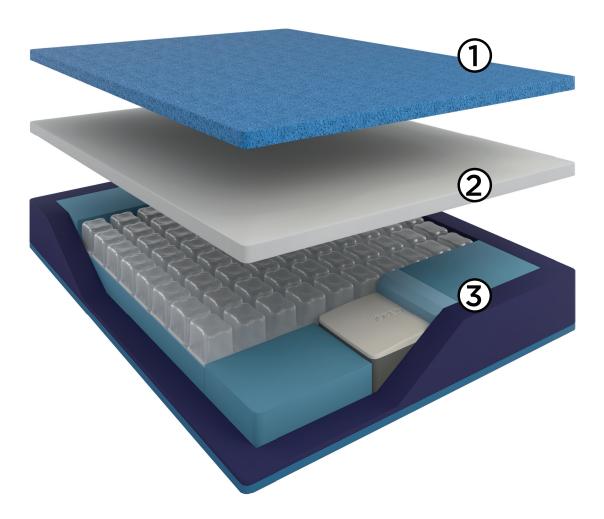

- (1) HypurGel This highly resilient gel infused memory foam responds and adapts to your body's movements to main an optimal sleeping surface temperature.
- (2) 4#RMF™ (responsive memory foam) This high density memory foam responds and conforms to your body contours to evenly distribute weight preventing pressure points and less tossing and turning.
- (3) ioBED Core Technology featuring Smart Cells Smartlife's patented Body Sensing Technology automatically adjusts to each individual's unique body shape, height and weight. It continuously monitors and adjusts to the individuals sleep position to ensure proper support and pressure relief is given for the perfect nights rest.

Smartlife's Smart Cell Technology incorporates 80 individual Smart cells and 8 independently controlled zones from head to toe.

King Koil SmartLife App is available on both iPhone App Store and Google Play Store.