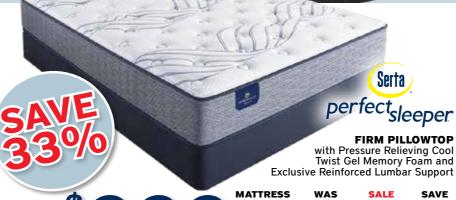

#### **ULTRA PLUSH WITH**

Pressuring Relieving Memory Foam

MATTRESS

51%

KINGSDOWN

38%

38% King \$1,138 \$786 31%

38% 32%