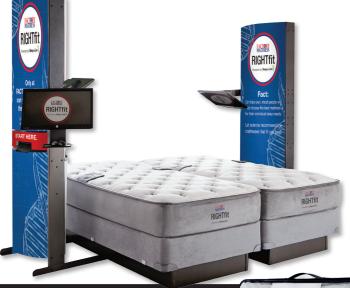

## LET SCIENCE DETERMINE THE RIGHT BED

Our patented diagnostic system, using over 12 million profiles, 1,000 calculations and 18 statistical measurements, can recommend a mattress to fit your unique body.