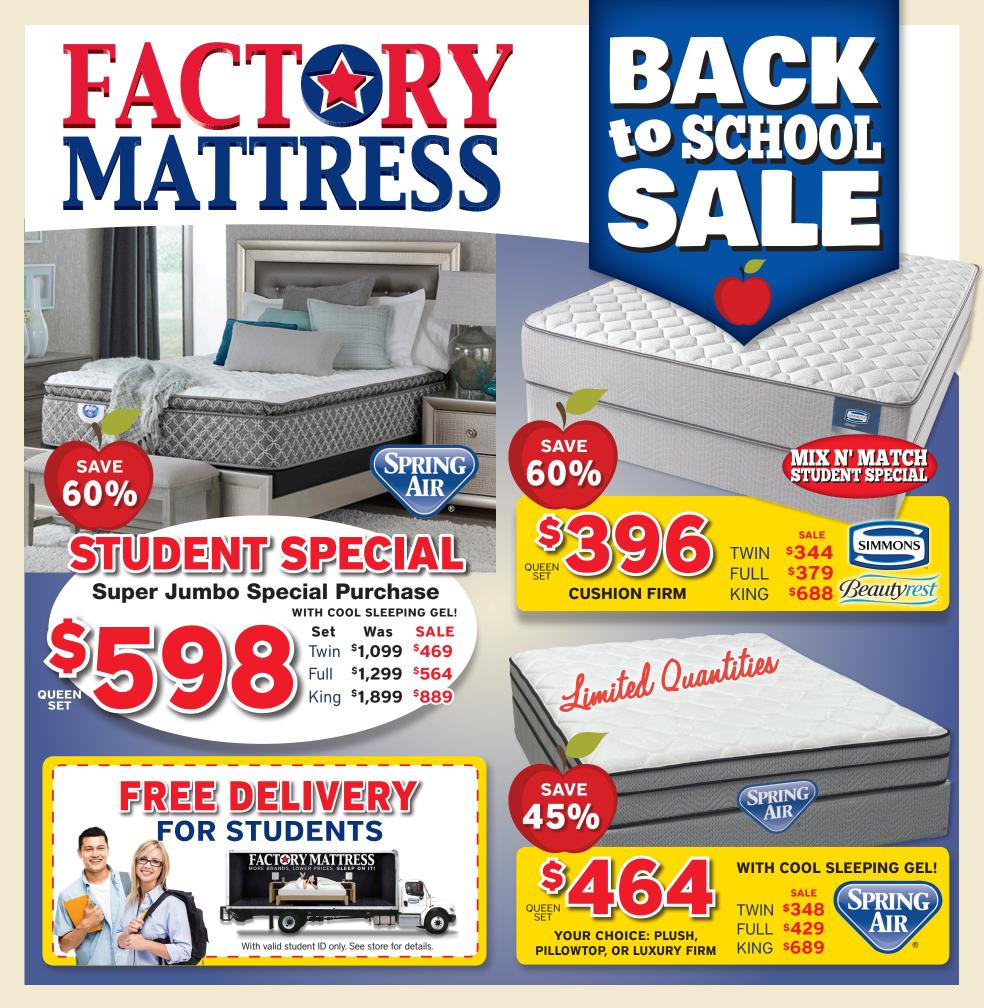

A+ Rating

With any set purchase of \$399 or more.

## LOWEST PRICE GUARANTEED! EXPRESS | 366-NIGHT COMFORT DELIVERY! | GUARANTEE

QUEEN

 $\bigcirc$ 

### **LUXURY PLUSH** WITH GEL SUPPORT

|       | Set  | Reg.            | SALE              |
|-------|------|-----------------|-------------------|
|       | Twin | \$ <b>699</b>   | \$ <b>387</b>     |
|       | Full | \$ <b>799</b>   | <sup>\$</sup> 476 |
| \$564 | King | \$ <b>1,399</b> | \$ <b>878</b>     |

Full

\$899 \$669

King \$1,399 \$1,089

**EXTRA FIRM** 

SAVE

\$435

to SCHOOL

WITH EXCLUSIVE LUMBAR SUPPORT AND COOLING GEL LAYER

 Set
 Reg.
 SALE

 Twin
 \$1,099
 \$644

 Full
 \$1,299
 \$828

 King
 \$1,799
 \$1,189

**Beautyrest** 